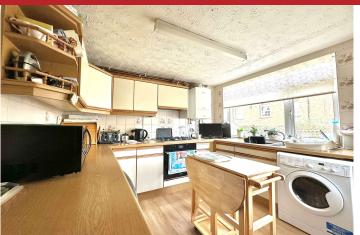

Half glazed front door. Entrance Hall: coved cornice to ceiling, access to loft. Sitting Room: (which has been extended) double aspect, coved cornice to ceiling, personal door to side. Dining Room: gas fire, coved cornice to ceiling. Kitchen: comprehensive range of eye level units with cupboards and drawers below, four ring gas hob with concealed extractor above and oven below, single stainless steel sink unit with mixer tap and drainer, space for fridge and freezer, wall mounted boiler, walls part tiled, plumbing for washing machine, half glazed door to side and rear garden. Bedroom One: coved cornice to ceiling, wide bay window. Bedroom Two: bay window. Bedroom Three: bay window, coved cornice to ceiling, study area. (Note: Bedroom Two has been divided into Bedroom Two & Three). Shower/Wet Room: wall mounted hand shower, low level w.c., wash hand basin set in vanity unit, walls fully tiled, ladder back heated towel rail. Outside: Immediately to the rear of the property is a patio with the garden laid to lawn, greenhouse, garden shed, garden pond with rockery. To the front of the property the garden is shingled with flowering shrubs.