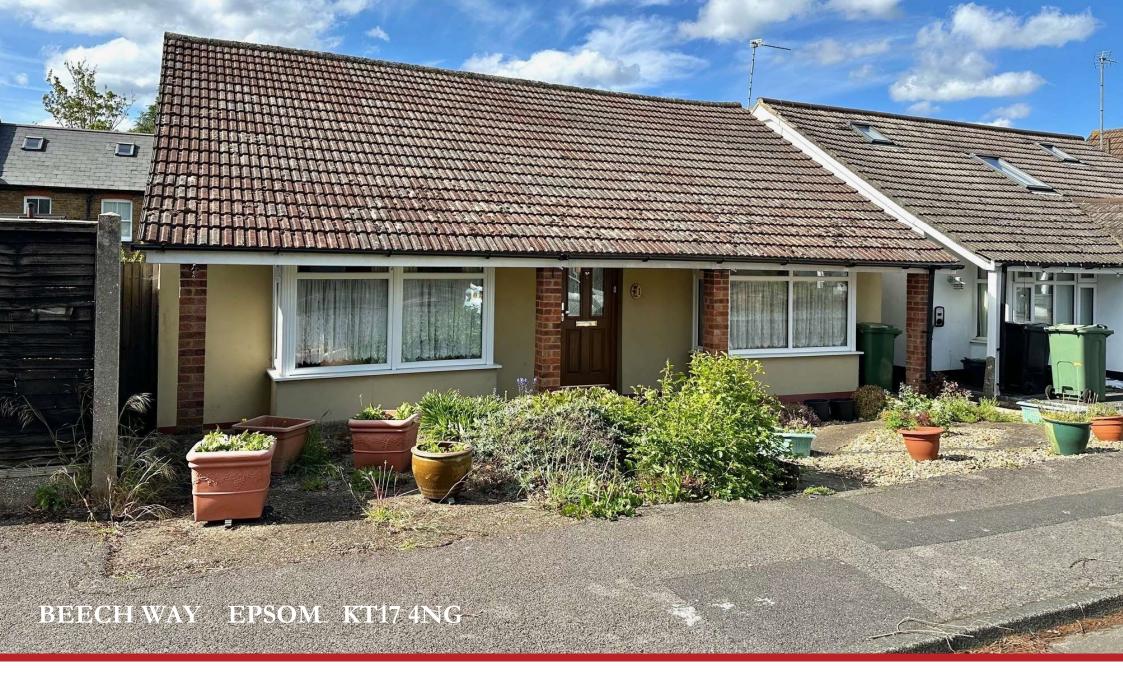

## MICHAEL EVERETT & Co

... A Moving Experience

A two/three bedroom, two reception room detached bungalow situated in the College area of Epsom with the benefit of no onward chain. The property does require some updating.

Half glazed front door. Entrance Hall: coved cornice to ceiling, access to loft. Sitting Room: (which has been extended) double aspect, coved cornice to ceiling, personal door to side. Dining Room: gas fire, coved cornice to ceiling. Kitchen: comprehensive range of eye level units with cupboards and drawers below, four ring gas hob with concealed extractor above and oven below, single stainless steel sink unit with mixer tap and drainer, space for fridge and freezer, wall mounted boiler, walls part tiled, plumbing for washing machine, half glazed door to side and rear garden. Bedroom One: coved cornice to ceiling, wide bay window. Bedroom Two: bay window. Bedroom Three: bay window, coved cornice to ceiling, study area. (Note: Bedroom Two has been divided into Bedroom Two & Three). Shower/Wet Room: wall mounted hand shower, low level w.c., wash hand basin set in vanity unit, walls fully tiled, ladder back heated towel rail. Outside: Immediately to the rear of the property is a patio with the garden laid to lawn, greenhouse, garden shed, garden pond with rockery. To the front of the property the garden is shingled with flowering shrubs.