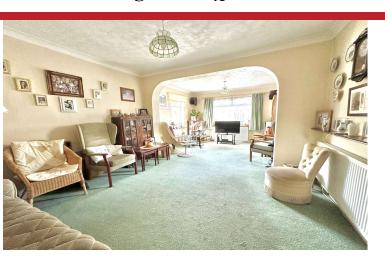

Half glazed front door. Entrance Hall: coved cornice to ceiling, access to loft. Sitting Room: (which has been extended) double aspect, coved cornice to ceiling, personal door to side. Dining Room: gas fire, coved cornice to ceiling. Kitchen: comprehensive range of eye level units with cupboards and drawers below, four ring gas hob with concealed extractor above and oven below, single stainless steel sink unit with mixer tap and drainer, space for fridge and freezer, wall mounted boiler, walls part tiled, plumbing for washing machine, half glazed door to side and rear garden. Bedroom One: coved cornice to ceiling, wide bay window. Bedroom Two: bay window. Bedroom Three: bay window, coved cornice to ceiling, study area. (Note: Bedroom Two has been divided into Bedroom Two & Three). Shower/Wet Room: wall mounted hand shower, low level w.c., wash hand basin set in vanity unit, walls fully tiled, ladder back heated towel rail. Outside: Immediately to the rear of the property is a patio with the garden laid to lawn, greenhouse, garden shed, garden pond with rockery. To the front of the property the garden is shingled with flowering shrubs.